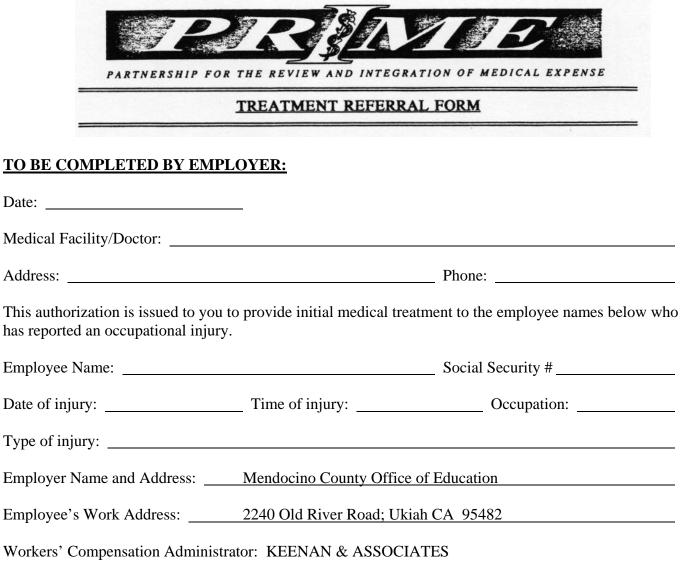

## **Employer Contact (Return-to-Work Coordinator or Supervisor):**

| Human Resources (Nancy Shaw/Donna Fennell) | Phone: (707) 467-5012 |
|--------------------------------------------|-----------------------|
| Business Services (Katie Pearson)          | Phone: (707) 467-5033 |

## **INSTRUCTIONS TO PROVIDER:**

- Call the employer contact named above immediately to discuss availability of modified duty if the employee has any injury-related physical restrictions that my affect the employee's ability to return to full duty.
- 2 Send the original completed Doctor's First Report (DWC 5021) to KEENAN & ASSOCIATES at 1740 Technology Dr., Suite 300; San Jose CA 95110.
- Contact KEENAN & ASSOCIATES at (408) 441-0754 immediately if any of the following apply: 3
  - Ouestionable injury
- Consultation Request
- Diagnostic Imaging Request Surgery/Hospitalization Request
- 4 Send all medical bills and corresponding reports to KEENAN & ASSOCIATES at 1740 Technology Dr., Suite 300. San Jose CA 95110.

Revised 10/29/15